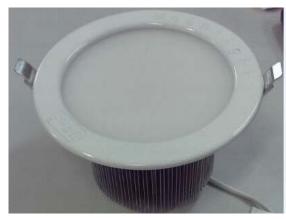

## Moon light BackLight 7" 33 Watt

#### www.u-tron.com

Moon Light BackLight 30W