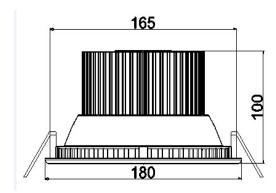

## **Product Technical Data**

| General Information | Product Dimensions   |
|---------------------|----------------------|
| General Information | Floduct Difficusions |

Diameter 180mm or 7 inches Life Span 50000hr Open Hole Diameter 172mm or 6" 3/4 inches Height 100mm or 3.9 inches

# Technical Drawing

©2015 U-Tron (Beijing) Electronics Co., LTD All rights reserved Specifications are subject to change without notice